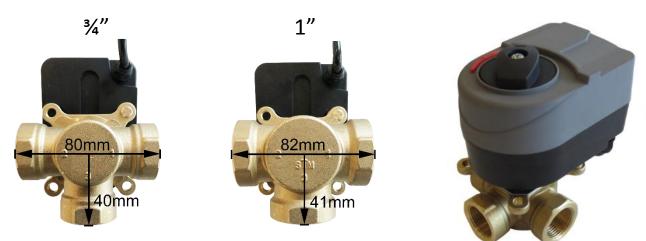

#### Part nr.

| ¾" valve                                   | 570022 |  |
|--------------------------------------------|--------|--|
| 1" valve                                   | 570023 |  |
| ¾" w/ weather compensation KIT             | 570024 |  |
| 1" w/ weather compensation KIT             | 570026 |  |
| NBE ¾" weather compensation KIT w/ flowbox | 510027 |  |
| NBE 1" weather compensation KIT w/ flowbox | 510028 |  |

#### Size