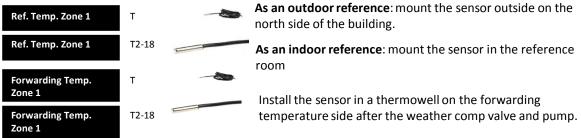

### Installation of temp sensor

On the main printboard choose an available input from T2-T10. Or, on the extension print choose an available input port fra T11 - T18.

Connection to printboard:

Activate Inputs in the wireless screen:

In the tablet, go to Menu **WEATHER** and choose the connected input port from the drop down menu that corresponds to the indoor/outdoor reference (**Input-outside temp. Sensor**) and forwarding temperature reference (**Input forwarding temp. sensor**).