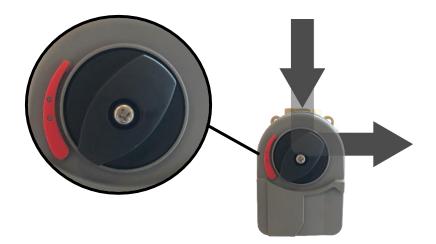

### Settings

The picture on right shows the starting point of the dial. If the dial is oriented as pictured, the water flow will enter the valve as shown by the arrows..